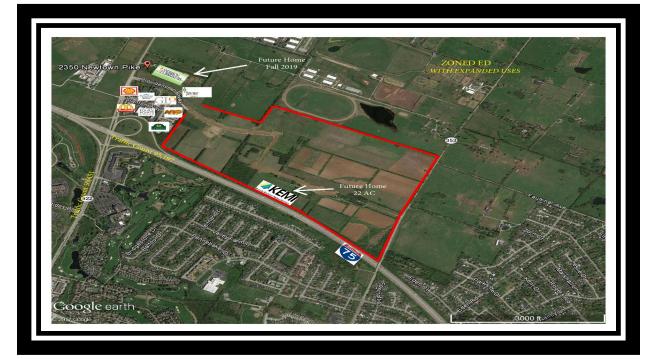

# PROVIDENCE BUSINESS CENTER SALE • LEASE • BUILD TO SUIT

## Newtown Pike & Providence Place Parkway Lexington, KY 40511

### **300** Acres • Zoned ED with Expanded Uses

#### **Property Description**:

The Gateway to Lexington! A premier site with expanded uses: business offices, research development, medical, educational institutions, assisted-living, hotels and restaurants.

Exit 115, directly off the heavily traveled I75 & I64 with traffic counts of 95,000+ daily. Prime location with direct access to downtown Lexington and the University of Kentucky.