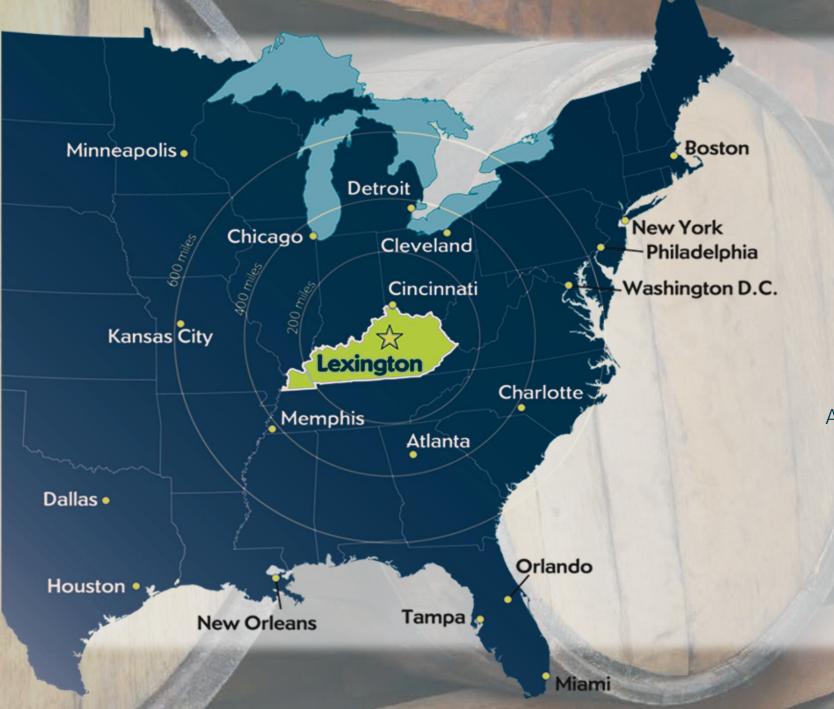

Within 600 miles of 65% of the **US** population At the crossroads of I-75 I-64

Lexington is about an hour's drive from Louisville International Airport (SDF) and Cincinnati/Northern Kentucky International Airport (CVG). From these airports, direct flights include Paris, London, Toronto, Boston, San Francisco, Los Angeles, Hartford, New York, and Washington DC. Approximately 100 non-stop destinations within an hour's drive. **50+ non-stop** 