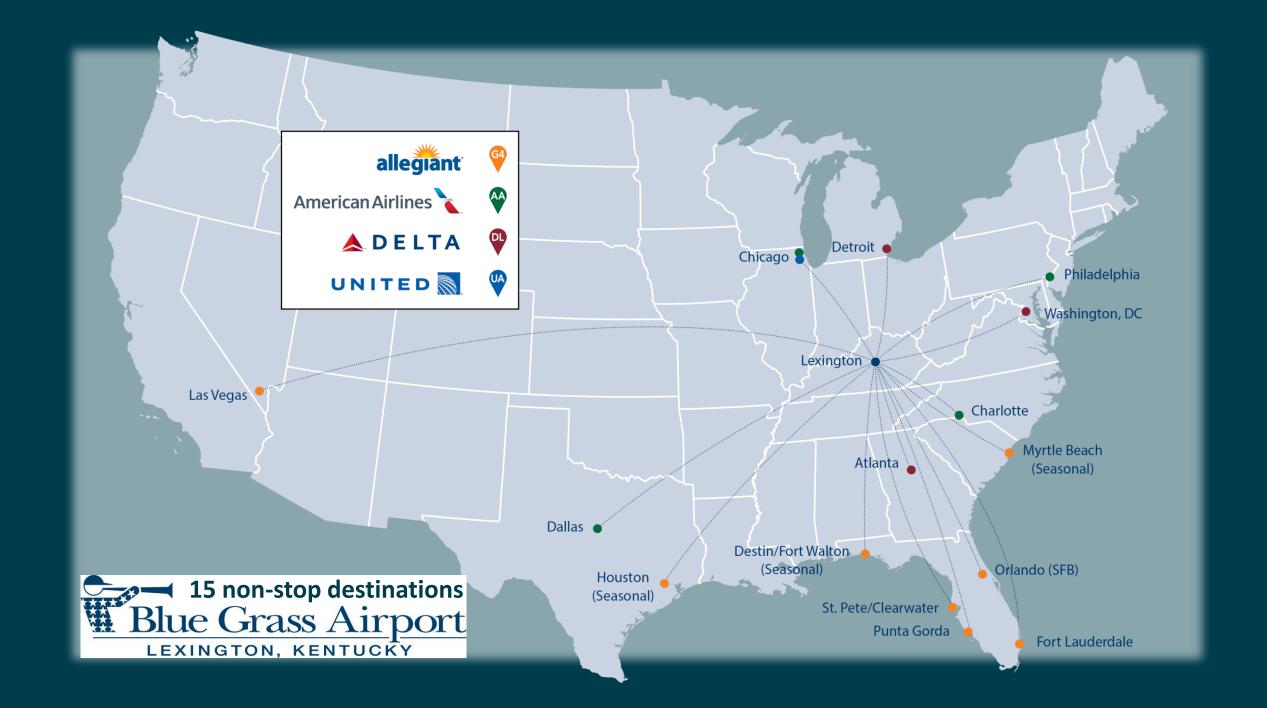

Within 600 miles of 65% of the **US** population At the crossroads of I-75 I-64

Lexington is about an hour's drive from Louisville International Airport (SDF) and Cincinnati/Northern Kentucky International Airport (CVG). From these airports, direct flights include Paris, London, Toronto, Boston, San Francisco, Los Angeles, Hartford, New York, and Washington DC. Approximately 100 non-stop destinations within an hour's drive. **50+ non-stop** 