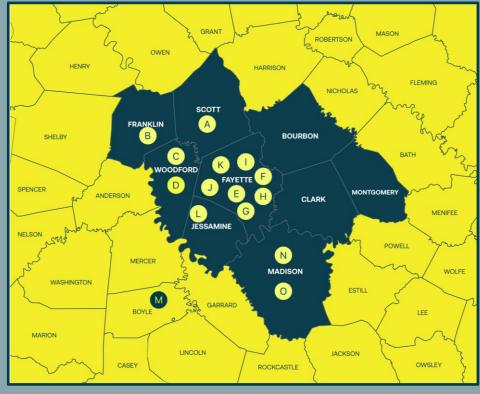

## Workforce and Employment

| Annual Unemployment Rates (non-adjusted)                               |                 |      |      |      |  |  |  |
|------------------------------------------------------------------------|-----------------|------|------|------|--|--|--|
|                                                                        | Annual averages |      |      |      |  |  |  |
|                                                                        | 2021            | 2020 | 2019 | 2018 |  |  |  |
| <b>Bluegrass Region</b>                                                | 4.1%            | 6.0% | 3.4% | 3.5% |  |  |  |
| Bourbon                                                                | 3.9%            | 5.9% | 3.7% | 3.9% |  |  |  |
| Clark                                                                  | 4.4%            | 6.6% | 3.8% | 4.0% |  |  |  |
| Fayette                                                                | 3.9%            | 5.7% | 3.2% | 3.2% |  |  |  |
| Franklin                                                               | 4.4%            | 6.6% | 3.6% | 3.6% |  |  |  |
| Jessamine                                                              | 4.0%            | 5.6% | 3.5% | 3.5% |  |  |  |
| Madison                                                                | 4.1%            | 6.0% | 3.7% | 3.7% |  |  |  |
| Montgomery                                                             | 5.3%            | 8.0% | 5.1% | 5.8% |  |  |  |
| Scott                                                                  | 3.7%            | 6.3% | 3.3% | 3.2% |  |  |  |
| Woodford                                                               | 3.4%            | 5.0% | 3.0% | 2.9% |  |  |  |
| Source: Bureau of Labor Statistics, Local Area Unemployment Statistics |                 |      |      |      |  |  |  |

## An Emphasis on Higher Education

- **Georgetown College** Α.
- Kentucky State University Β.
- Midway University С.
- Frontier Nursing University D.
- University of Kentucky Ε.
- F. . Transylvania University
- **Bluegrass Community and** G. **Technical College**

- Η. Indiana Wesleyan University
- Medguest College J.
  - Sullivan University
- Lexington Theological Seminary Κ. L.
  - Asbury University
- M. Centre College

Ο.

- Eastern Kentucky University N.
  - Berea College

The Bluegrass Region boasts 12 colleges and universities within 40 miles of Lexington. In addition, Lexington has three professional and technical schools.

#### **Colleges and Universities Within 40 Miles of Lexington** 2021 Degrees **Distance from** 2021 Institution Enrollment Graduates Conferred Lexington University of Kentucky 31,536 B M PhD 0 mi 7,842 Eastern Kentucky University 13,394 3,515 ABM 21 mi **Bluegrass Community & Technical** College 9,757 6,249 Α 0 mi Kentucky State University 2,279 202 ABM 22 mi Midway University 1,828 320 ABM 12 mi Asbury University 1,724 405 ABM 16 mi Georgetown College ΒM 12 mi 1,628 347 Berea College 1,468 300 34 mi В Centre College 1,320 339 В 32 mi Transylvania University 973 207 В 0 mi B M PhD Lexington Theological Seminary 94 18 0 mi Frontier Nursing University 913 **B** M PhD 2,500 10 mi Total 68,501 20,657