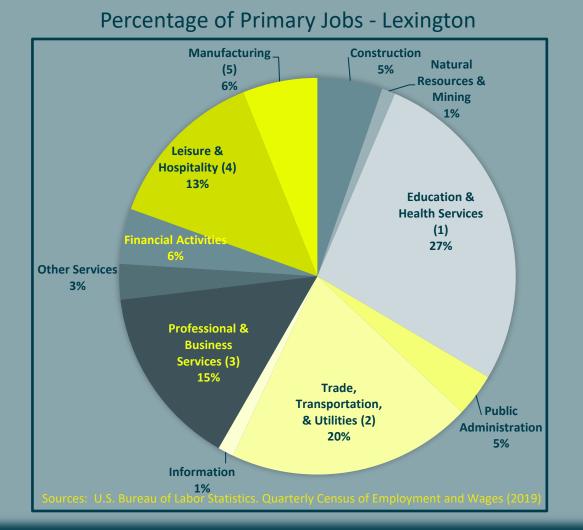

* population At the crossroads of I-75 I-64

Lexington is about an hour's drive from Louisville International Airport (SDF) and Cincinnati/Northern Kentucky International Airport (CVG). From these airports, direct flights include Paris, London, Toronto, Boston, San Francisco, Los Angeles, Hartford, New York, and Washington DC. Approximately 100 non-stop destinations within an hour's drive. **50+ non-stop** 





## Lexington's Economy

# 3.1%

Unemployment Rate Median Household

\$61,526

Income

\$50,024

Average Annual Wage

Sources: U.S. Bureau of Labor Statistics. Local Area Unemployment Statistics (January 2023). US Census Bureau. American Community Survey. 5-year (2021). U.S. Bureau of Labor Statistics. Occupational Employment and Wage Statistics (2021)

## Workforce and Employment



| Annual Unemployment Rates (non-adjusted)                               |                 |      |      |      |  |  |  |
|------------------------------------------------------------------------|-----------------|------|------|------|--|--|--|
|                                                                        | Annual averages |      |      |      |  |  |  |
|                                                                        | 2021            | 2020 | 2019 | 2018 |  |  |  |
| <b>Bluegrass Region</b>                                                | 4.1%            | 6.0% | 3.4% | 3.5% |  |  |  |
| Bourbon                                                                | 3.9%            | 5.9% | 3.7% | 3.9% |  |  |  |
| Clark