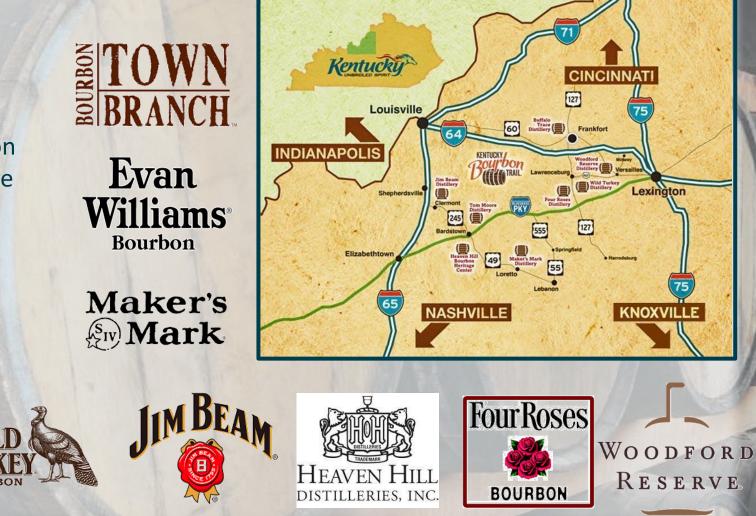

## **Bluegrass Bourbon Trail**

For more than 200 years, Kentucky's legendary distilleries have crafted the world's finest Bourbons. This tradition can be explored on the Kentucky Bourbon Trail tour, featuring eight signature distilleries among the beautiful scenery of the Bluegrass. CNN recently named the Kentucky Bourbon Trail a "Top 10 Classic American Experience."