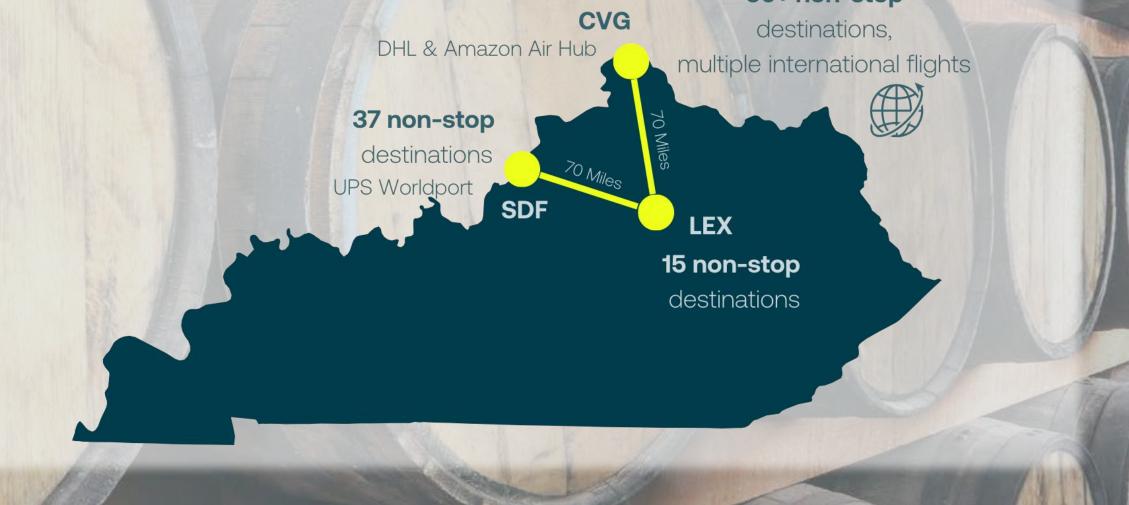

Within 600 miles of 65% of the **US** population At the crossroads of I-75 I-64

Lexington is about an hour's drive from Louisville International Airport (SDF) and Cincinnati/Northern Kentucky International Airport (CVG). From these airports, direct flights include Paris, London, Toronto, Boston, San Francisco, Los Angeles, Hartford, New York, and Washington DC. Approximately 100 non-stop destinations within an hour's drive. **50+ non-stop** 