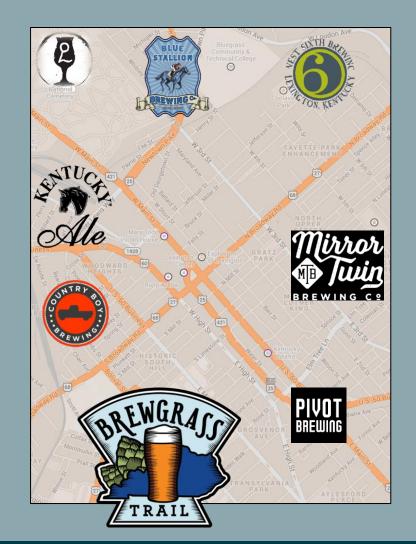

#### The Brewgrass Trail

The craft beer movement in Lexington and the Bluegrass Region is alive and well! Craft breweries are now scattered across Kentucky, and more and more thirsty travelers are seeking out small craft brewers and locally made beers In addition to sampling our classic bourbons. The Brewgrass Trail is dedicated to showcasing the craft brewers establishing themselves in the Bluegrass.